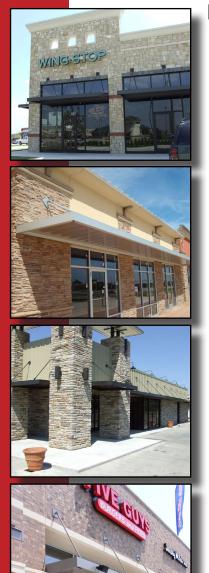

### **Innovative Architectural & Metal Collection**

Pre-engineered Overhead Supported Canopies Powder Coated Aluminum and Steel Construction

- IIS Canopy Systems is a permanent all weather canopy that is designed for use in any critical, high load environment.
- Use for windows, store fronts and entries.
- Hanger rod spacing up to 8'.
- Custom hanger rod and fascia options.
- Ideal for all business entrances.
- Various styles and shapes.
- Internal drainage.
- Extruded and roll form options.
- Nation wide shipping.