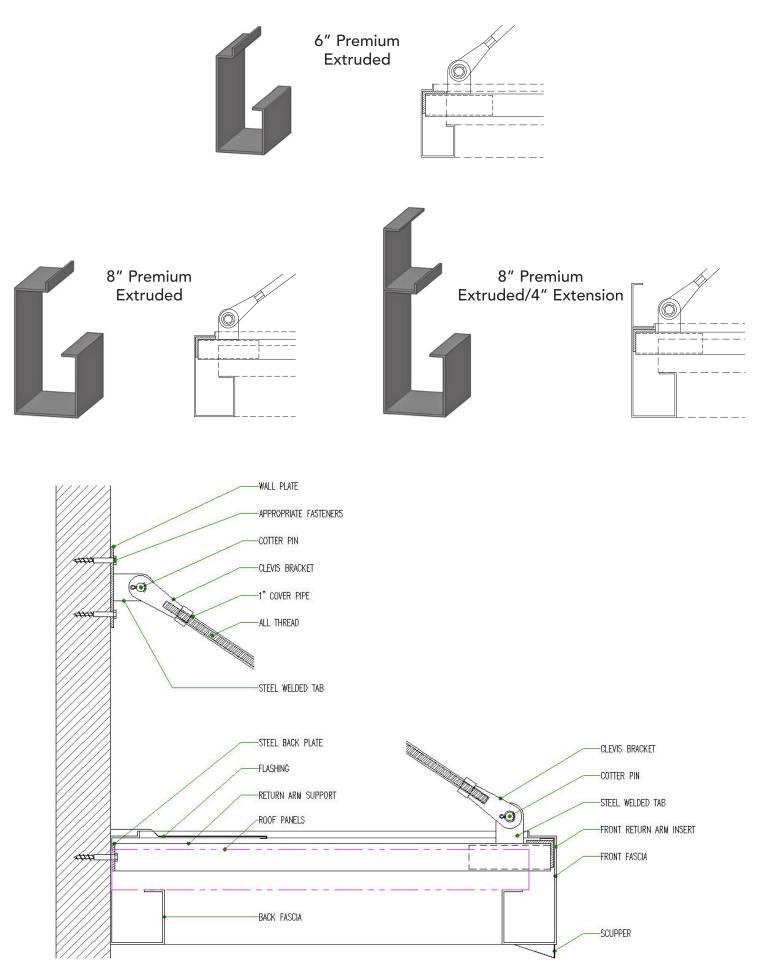

#### **DECORATIVE AND STRUCTURAL WALL PLATES**

 $\star$  Indicates premium option

## PREMIUM PROFILES